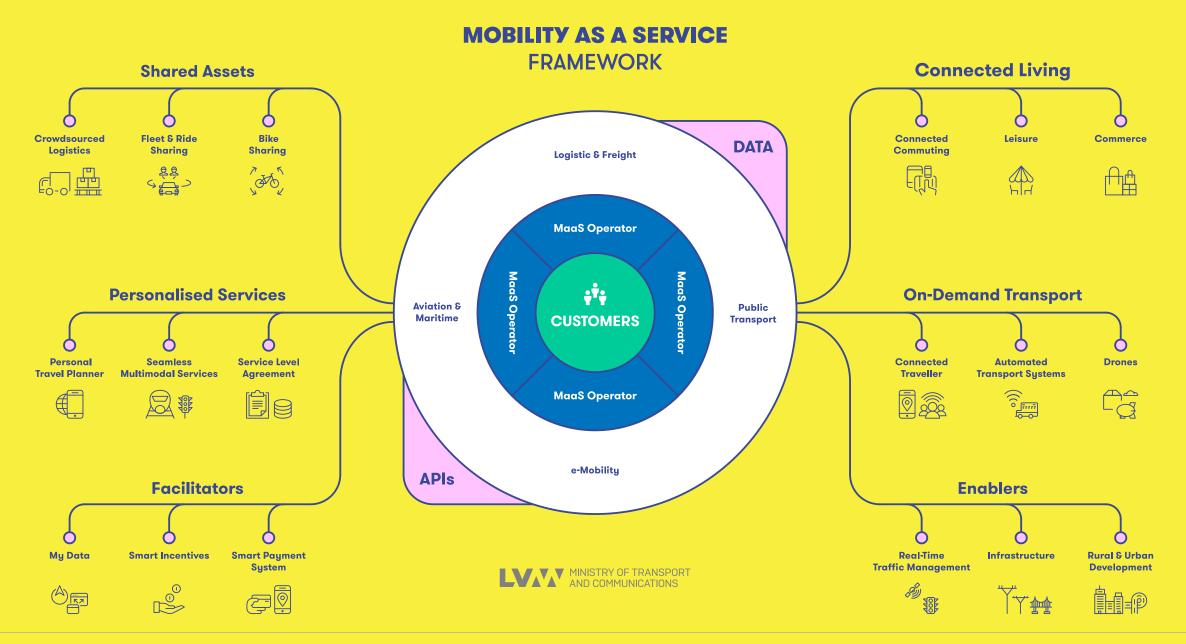

# All the transportation modes in one mobile app

- 1. Pay as you go
- 2. Monthly subscription
- 3. Unlimited