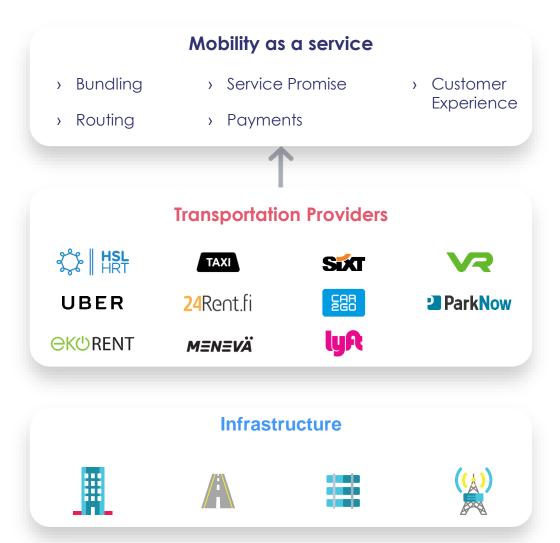

es package for 135 € / month:

- 15 minutes from call to pick up with no more than 15 minutes delay compared to driving.
- No parking hassle





#### Business world package for 800 € / month:

- 5 minutes pickup in all EU
- Black car status everywhere
- Working conditions guaranteed

### Family package for 1 200 € / month:

- Enough space and child seats guaranteed
- Always traceable and safe trips for kids
- Includes one long family trip every month
- Home delivery included

#### Cup of tea guarantee

- All your rides combined
- Morning tea included
- Tinder extension for a great weekend
- Movember special rides











# Money flows directly from end users to the whole ecosystem

### All stakeholders must win:



**Users** 



**Service Providers** 



**Cities** 



**Investors** 





### Live in Antwerpen!







**Co-creation** with our partners and our customers.

Preparing for full public launch in September

Next: Flanders, Brussels?

















### How to make it happen

Goal is to compete against private car ownership and grow the market with our partners.

No exclusivity but openness.

If a city or government wants to speed up MaaS, incentivize the end-user and enable the change.





### Thank you!

Ralph de Jong Launch Manager +358 45 2232 747 ralph.de.jong@maas.global

@ralph\_de\_jong

@WhimHQ

whimapp.com www.maas-api.org