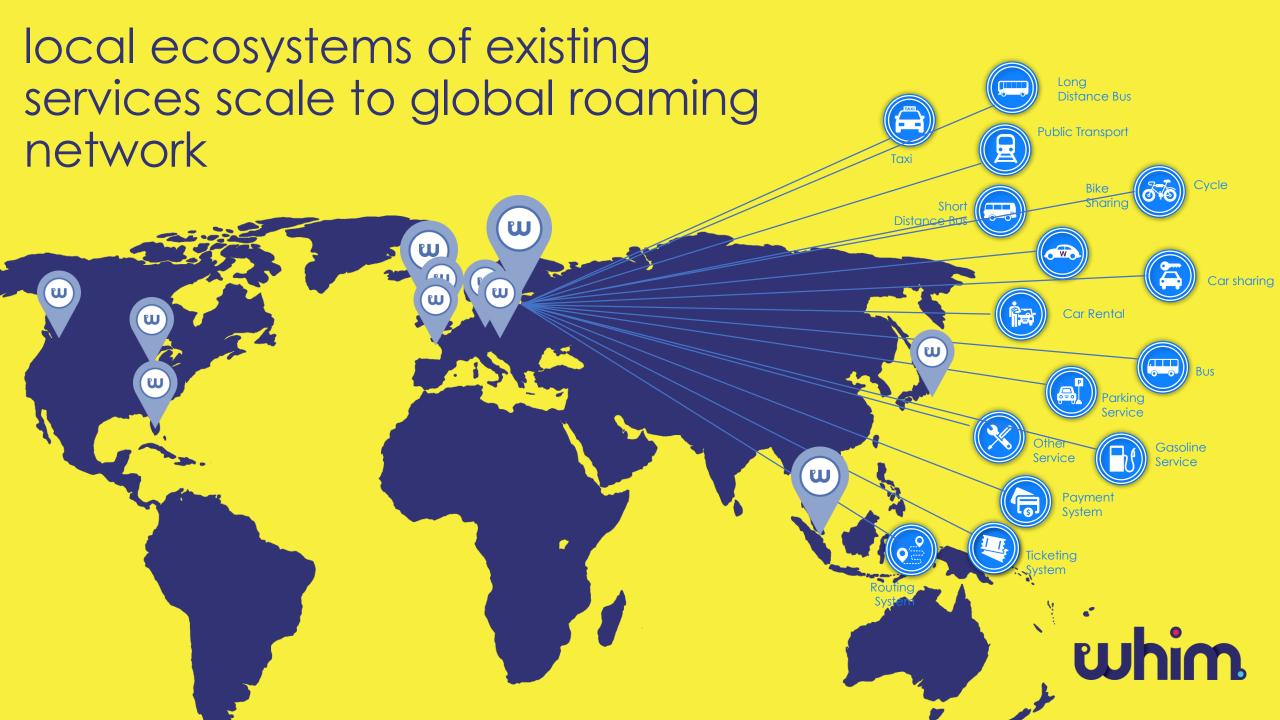

nute in vehicles with others in
- 30 cents per minute for a nice car
- 50 cents per minute for a personal driver
- Only vehicles that use renewable energy

#### 15 minutes package for 135 € / month:

- 15 minutes from call to pick up with no more than 15 minutes delay compared to driving.
- No parking hassle





#### Business world package for 800 € / month:

- 5 minutes pickup in all EU
- Black car status everywhere
- Working conditions guaranteed

### Family package for 1 200 € / month:

- Enough space and child seats guaranteed
- Always traceable and safe trips for kids
- Includes one long family trip every month
- Home delivery included

#### Cup of tea guarantee

- All your rides combined
- Morning tea included
- Tinder extension for a great weekend
- Movember special rides











# Money flows directly from end users to the whole ecosystem

### All stakeholders must win:



**Users** 



**Service Providers** 



**Cities** 



**Investors** 





### Live in Antwerpen!







**Co-creation** with our partners and our customers.

Preparing for full public launch in September

Next: Flanders, Brussels?

















### How to make it happen

Goal is to compete against private car ownership and grow the market with our partners.

No exclusivity but openness.

If a city or government wants to speed up MaaS, incentivize the end-user and enable the change.





### Thank you!

Ralph de Jong Launch Manager +358 45 2232 747 ralph.de.jong@maas.global

@ralph\_de\_jong

@WhimHQ

whimapp.com www.maas-api.org