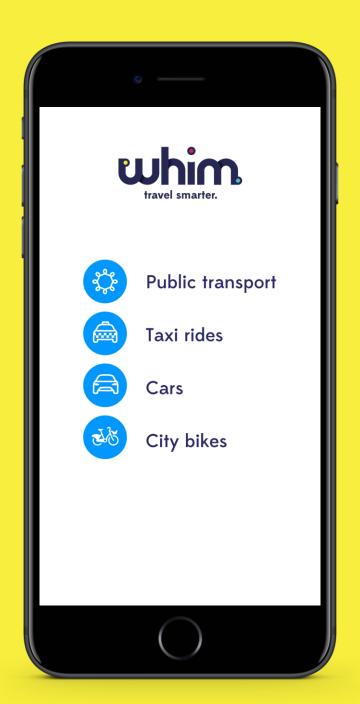

# All the transportation modes in one mobile app

- 1. Pay as you go
- 2. Monthly subscription
- 3. Unlimited