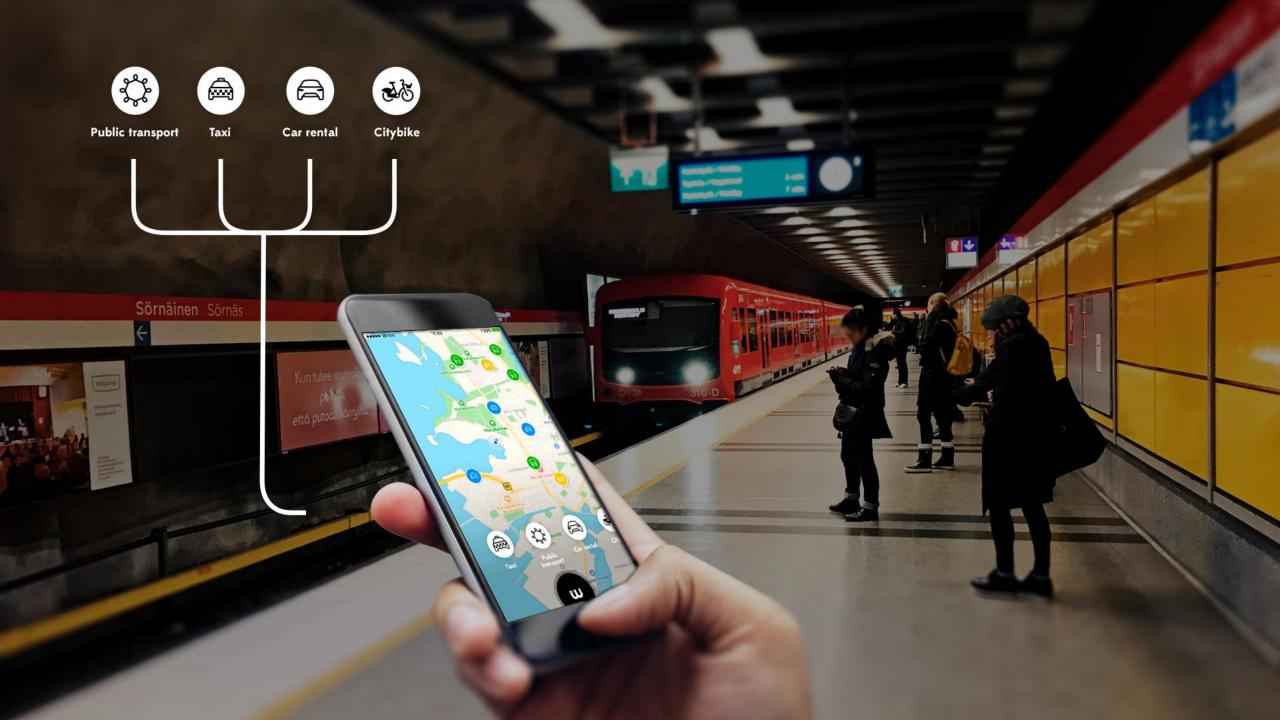

# All the transportation modes in one mobile app

- 1. Pay as you go
- 2. Monthly subscription
- 3. Unlimited